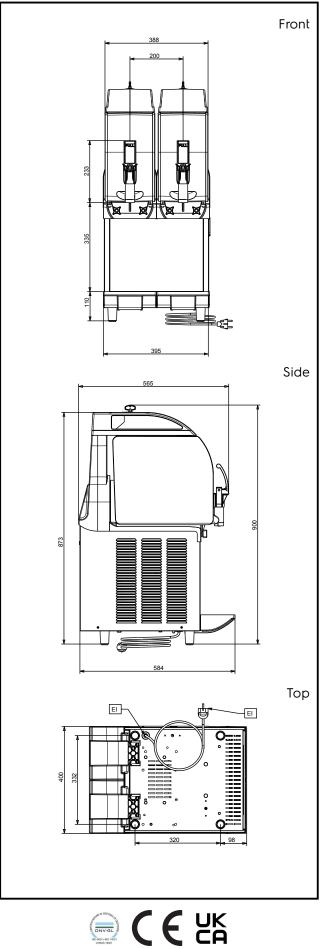

## Frozen Frozen granita dispenser with 2 bowls, mechanical control and lighted panel, UV light

| Electric                                                                                                  |                                     |  |
|-----------------------------------------------------------------------------------------------------------|-------------------------------------|--|
| Supply voltage:<br>562532 (IPRO2MLUVR290)<br>Electrical power max.:                                       | 220-240 V/1 ph/50 Hz<br>0.83 kW     |  |
| Key Information:                                                                                          |                                     |  |
| External dimensions, Width:<br>External dimensions, Depth:<br>External dimensions, Height:<br>Net weight: | 400 mm<br>580 mm<br>870 mm<br>60 kg |  |
| Sustainability                                                                                            |                                     |  |
| Refrigerant type:<br>Refrigerant weight:                                                                  | R290<br>106 g                       |  |